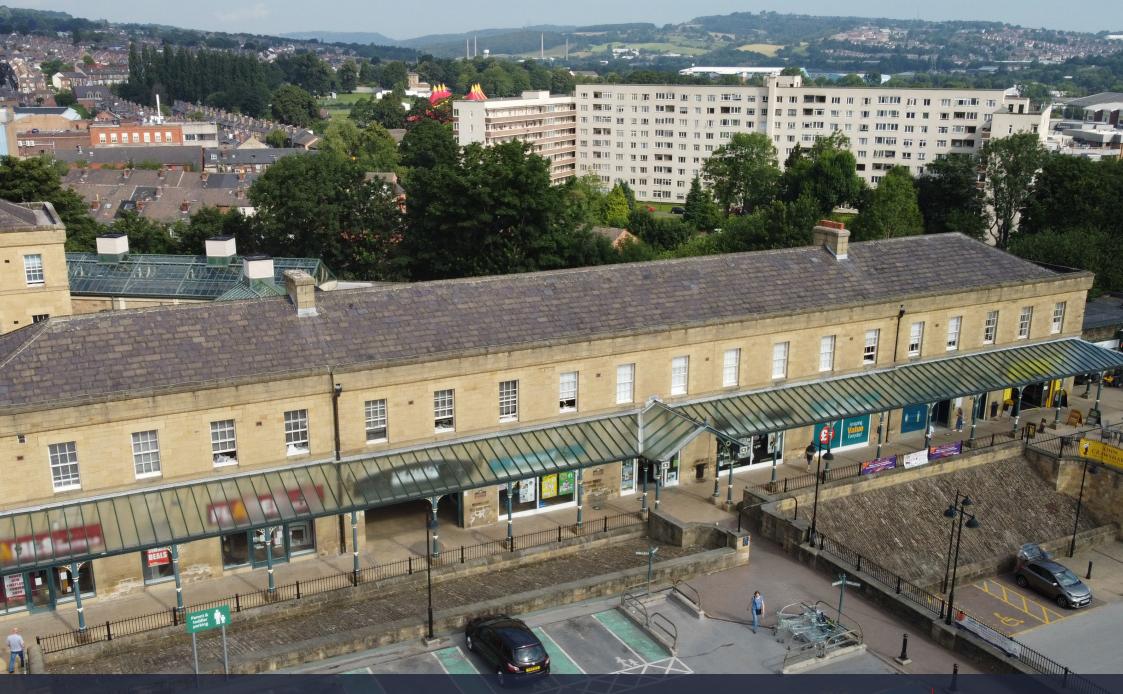

### **DESCRIPTION**

M Hillsborough Barracks occupies a prominent position set between Penistone Road (A61) and Langsett Road, approximately 2.5 miles north west of Sheffield City Centre. Hillsborough Barracks is approximately 20 minutes via Supertram from the City Centre with services running every 12 minutes during the week.

The surrounding area is predominantly residential with immediate occupiers including, B&Q, Costa Coffee, Sacred Heart Catholic Primary School, Renault, Citroen, B&Q, Halfords Autocentre, Wilko and Iceland. The neighbouring Penistone corridor acts as a focal point for a range of commercial, leisure and retail occupiers.